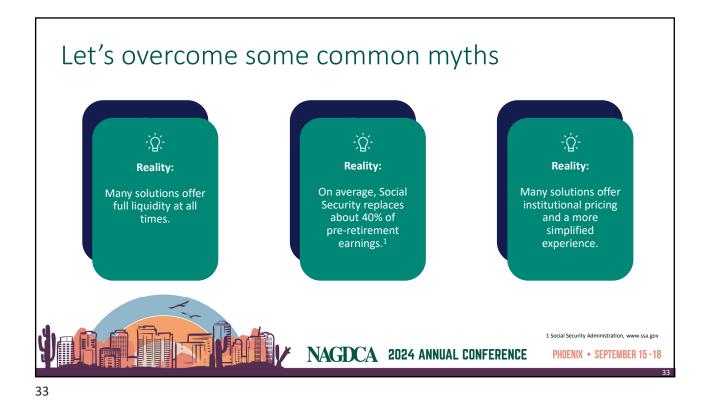

|



Criteria for Choosing a Retirement Income Product Systematic Systematic Social Security Immediate Fixedwithdrawals (any withdrawals Deferred Fixed-Variable Annuity Deferred variable Criteria bridge for income annuity self managed (advisory or income annuity with living benefit Annuity optimization method) managed payout) Lifetime guarantee? Yes No No Yes Yes Yes Yes Pre-retirement No No No Yes No Yes No protection? Post-retirement Yes Yes Yes No No Yes Yes increase potential? Post-retirement No No Yes Yes Yes No Yes Protection? Access to remaining No Yes Yes No No Yes No savings? Inheritance potential with remaining No Yes Yes No No Yes No savings Investment control? No Yes No No No Yes Yes

No

PHOENIX • SEPTEMBER 15-18

No

Yes

No

30

No

No

Yes

Withdrawal control?

30











| Important information                                                                                                                                                                                                                                                                                                                                                                                                                                                                                        |    |
|---------------------------------------------------------------------------------------------------------------------------------------------------------------------------------------------------------------------------------------------------------------------------------------------------