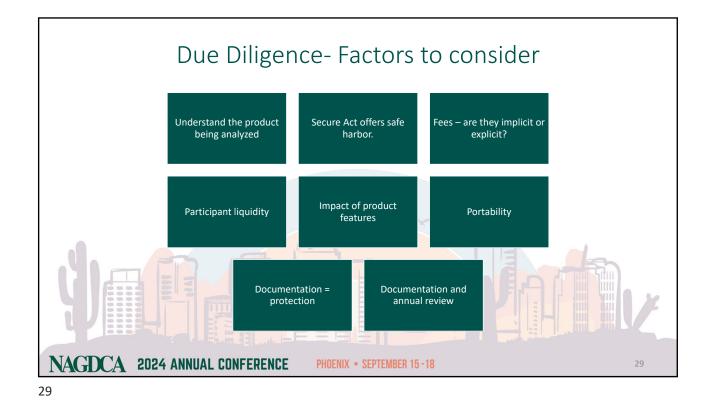

| Y                         |
| Fee                                                                    | Implicit                                       | Implicit                   | Implicit      | Explicit/<br>combo                        | Explicit                                                             | Explicit                                           | Explicit                  |
|                                                                        |                                                |                            |               | on(s) are availab<br>the Pros & Cons o    |                                                                      |                                                    |                           |



Criteria for Choosing a Retirement Income Product Systematic Systematic Social Security Immediate Fixedwithdrawals (any withdrawals Deferred Fixed-Variable Annuity Deferred variable Criteria bridge for income annuity self managed (advisory or income annuity with living benefit Annuity optimization method) managed payout) Lifetime guarantee? Yes No No Yes Yes Yes Yes Pre-retirement No No No Yes No Yes No protection? Post-retirement Yes Yes Yes No No Yes Yes increase potential? Post-retirement No No Yes Yes Yes No Yes Protection? Access to remaining No Yes Yes No No Yes No savings? Inheritance potential with remaining No Yes Yes No No Yes No savings Investment control? No Yes No No No Yes Yes

No

PHOENIX • SEPTEMBER 15-18

No

Yes

No

30

No

No

Yes

Withdrawal control?

30











|