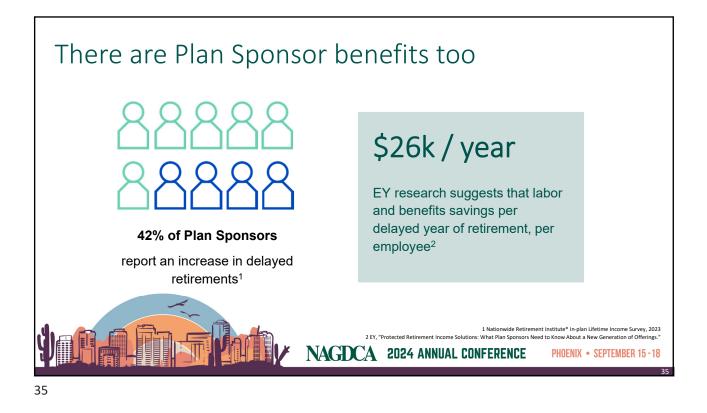

|



Criteria for Choosing a Retirement Income Product Systematic Systematic Social Security Immediate Fixedwithdrawals (any withdrawals Deferred Fixed-Variable Annuity Deferred variable Criteria bridge for income annuity self managed (advisory or income annuity with living benefit Annuity optimization method) managed payout) Lifetime guarantee? Yes No No Yes Yes Yes Yes Pre-retirement No No No Yes No Yes No protection? Post-retirement Yes Yes Yes No No Yes Yes increase potential? Post-retirement No No Yes Yes Yes No Yes Protection? Access to remaining No Yes Yes No No Yes No savings? Inheritance potential with remaining No Yes Yes No No Yes No savings Investment control? No Yes No No No Yes Yes

No

PHOENIX • SEPTEMBER 15-18

No

Yes

No

30

No

No

Yes

Withdrawal control?

30











| Important information                                                                                                                                                                                                                                                                                                                                                                                                                                                                                        |    |
|-------------------------------------------------------------------------------------------------------------------------------------------------------------------------------------------------------------------------------------------------------------------------------------------------------