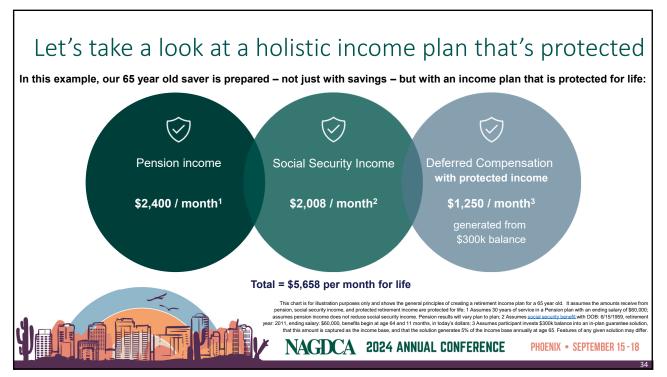

|



Criteria for Choosing a Retirement Income Product Systematic Systematic Social Security Immediate Fixedwithdrawals (any withdrawals Deferred Fixed-Variable Annuity Deferred variable Criteria bridge for income annuity self managed (advisory or income annuity with living benefit Annuity optimization method) managed payout) Lifetime guarantee? Yes No No Yes Yes Yes Yes Pre-retirement No No No Yes No Yes No protection? Post-retirement Yes Yes Yes No No Yes Yes increase potential? Post-retirement No No Yes Yes Yes No Yes Protection? Access to remaining No Yes Yes No No Yes No savings? Inheritance potential with remaining No Yes Yes No No Yes No savings Investment control? No Yes No No No Yes Yes

No

PHOENIX • SEPTEMBER 15-18

No

Yes

No

30

No

No

Yes

Withdrawal control?

30











| Important information                                                                                                                                                                                                                                                                                                                                                                                                                                                                                        |    |
|-----------------------------------------------------------------------------------------------------------------------------------------------------------------------------------------------------------------------------------------------------------------------------------------------------