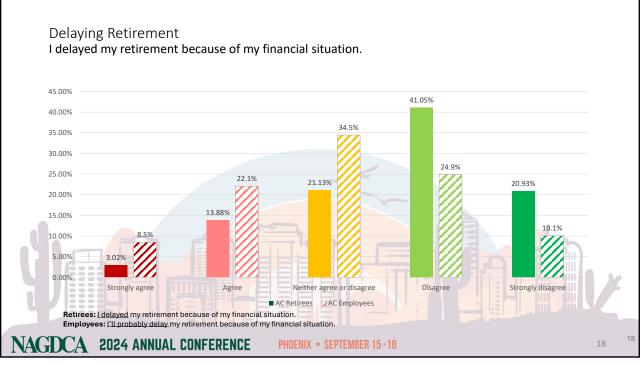

## 9/17/24 Empowering Retirement Readiness

Did you (do you) participate in the Alameda County Deferred Compensation Plan?

27

Г

|                                                                        | Annuities<br>(in plan option – until utilized) |                            |               | Hybrid                                    | Prioritize Liquidity with Public Markets<br>(non-insurance products) |                                                    |                           |
|------------------------------------------------------------------------|------------------------------------------------|----------------------------|---------------|-------------------------------------------|----------------------------------------------------------------------|----------------------------------------------------|---------------------------|
| Delivery<br>mechanism =<br>Managed<br>Accounts or<br>Target Date Funds | Single premium<br>immediate annuity            | Deferred income<br>annuity | Fixed annuity | Guaranteed lifetime<br>withdrawal benefit | Managed payout                                                       | Advisory service/<br>separately<br>managed account | Systematic<br>withdrawals |
| Insurance product                                                      | Y                                              | Y                          | Y             | Y                                         | Ν                                                                    | Ν                                                  | N                         |
| Lifetime guarantee                                                     | Y                                              | Y                          | Y             | Y                                         | Ν                                                                    | Ν                                                  | Ν                         |
| Principal protection                                                   | Y                                              | Y                          | Y             | N                                         | Ν                                                                    | Ν                                                  | N                         |
| Investment control                                                     | N                                              | Ν                          | N/Limited     | Y                                         | Y                                                                    | Y                                                  | Y                         |
| Potential for higher<br>payout?                                        | Y                                              | Y                          | - TY          | Potentially                               | N                                                                    | N                                                  | Ν                         |
| Portable                                                               | ?                                              | ?                          | ?             | Depends on provider                       | Y                                                                    | Y                                                  | Y                         |
| Fee                                                                    | Implicit                                       | Implicit                   | Implicit      | Explicit/<br>combo                        | Explicit                                                             | Explicit                                           | Explicit                  |
|                                                                        |                                                |                            |               | on(s) are availab<br>the Pros & Cons o    |                                                                      |                                                    |                           |